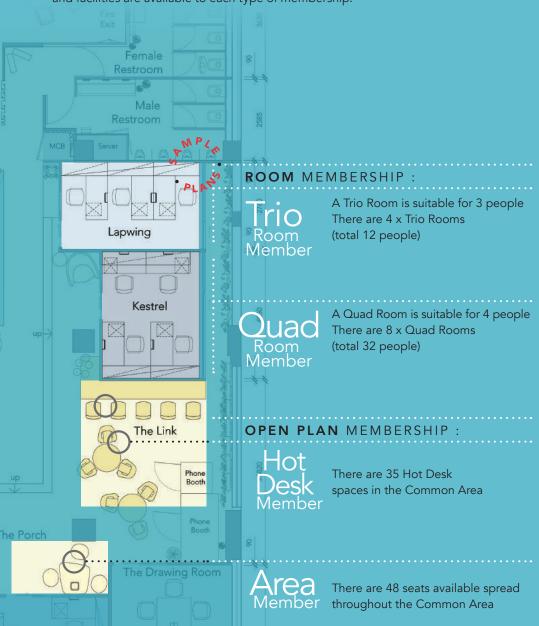

# OUR PLAN YOUR MEMBERSHIP OPTIONS

There are two ROOM membership options and two OPEN PLAN membership options.

You will see on the Price Options (inside page) what areas and facilities are available to each type of membership.

# Room Types:

TRIO Room: 12.2m2/-12.6m2/ x 4 QUAD Room: 12.9m2/-14.8m2/ x 8

# Total Capacity 130 PPL

| TRIO Room Member | 12 | PPL |
|------------------|----|-----|
| QUAD Room Member |    |     |
| HOT DESK Member  | 35 | PPL |
| AREA Member      | 48 | PPL |
| Receptionist     | 2  | PPI |