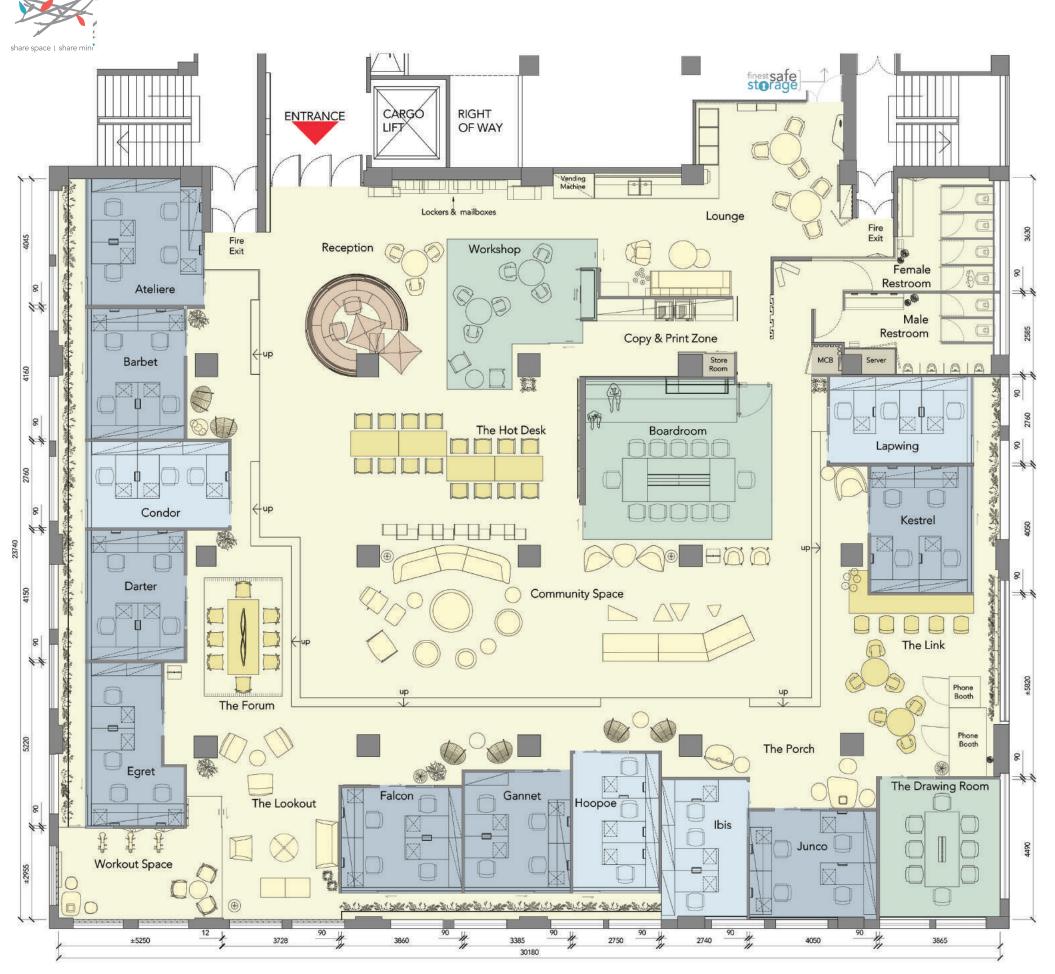

#### Room Names / Area

| Ateliere | QUAD | 14.8m <sup>2</sup> |
|----------|------|--------------------|
| Barbet   | QUAD | 13m <sup>2</sup>   |
| Condor   | TRIO | 12.5m <sup>2</sup> |
| Darter   | QUAD | 13m <sup>2</sup>   |
| Egret    | QUAD | 13.8m <sup>2</sup> |
| Falcon   | QUAD | 12.9m <sup>2</sup> |
|          | QUAD |                    |
| Ноорое   | TRIO | 12.2m <sup>2</sup> |
|          | TRIO |                    |
|          | QUAD |                    |
|          | QUAD |                    |
| Lapwing  | TRIO | 12.6m <sup>2</sup> |
|          |      |                    |

# Room Types:

TRIO Room: 12.2m2/-12.6m2/ x 4 QUAD Room: 12.9m2/-14.8m2/ x 8

#### Total Floor Area: 762m<sup>2</sup>

| TRIO + QUAD Rooms  | 157.1m |
|--------------------|--------|
| Common Area        | 538.5m |
| Boardroom          | 29.6m  |
| ☐ The Drawing Room | 17.3m  |
| Workshop           |        |
| Private Area       |        |

# Total Capacity 130 PPL

| TRIO Room Member | 12 | PPL |
|------------------|----|-----|
| QUAD Room Member |    |     |
| HOT DESK Member  | 35 | PPL |
| AREA Member      | 48 | PPL |
| Receptionist     | 2  | PPI |

#### Address:

Workshop C 4/F, Wui Wah Factory Building 1035-1037 Yee Kuk West Street Lai Chi Kok, Kowloon Hong Kong

FDN\_01 Floor Plan 1:100 @ A3

|                                                                                            | ROOM ME                    | MBERSHIP                   | OPEN PLAN                        | MEMBERSHIP                     |                                                 |
|--------------------------------------------------------------------------------------------|----------------------------|----------------------------|----------------------------------|--------------------------------|-------------------------------------------------|
| PRICE OPTIONS:                                                                             | Trio<br>Room               | Quad                       | Hot<br>Desk<br>Member            | Area<br>Member                 |                                                 |
| Membership Options                                                                         |                            |                            |                                  |                                | Additional Charge                               |
| Monthly Fee and Additional Charge                                                          | HK\$13,500                 | HK\$18,000                 | HK\$3,500                        | HK\$2,500                      |                                                 |
| Electricity Cost                                                                           | V                          | V                          |                                  |                                | By metre in the room                            |
| Set-up Fee (Non-refundable)                                                                | HK\$1,000                  | HK\$1,000                  | HK\$1,000                        | HK\$1,000                      |                                                 |
| Room Exchange Charge                                                                       | HK\$5,000                  | HK\$5,000                  |                                  |                                |                                                 |
| Membership Period                                                                          | 3 or 6 months              | 3 or 6 months              | 3 or 6 months                    | 3 or 6 months                  |                                                 |
| Security Deposit                                                                           | 2 monthly fee              | 2 monthly fee              | 2 monthly fee                    | 2 monthly fee                  |                                                 |
| Discount Term                                                                              |                            | 10% discou                 | Monthly in<br>unt for 6 consecut | advance.<br>ive monthly fee in | advance.                                        |
| Guest Day Pass / mth                                                                       | 9 / room                   | 12 / room                  | 3 / member                       | 3 / member                     | HK\$200 / guest                                 |
| Accessible Areas (Opening Hour                                                             | s: 9:00 - 22:00 Mo         | onday to Saturda           | y except Public Ho               | olidays)                       |                                                 |
| Private Room                                                                               | V                          | V                          |                                  | , .                            |                                                 |
| Hot Desk Area:  • The Hot Desk  • The Forum  • The Link (Excluding Phone Booths)           |                            |                            | V                                |                                |                                                 |
| Common Area:  Lounge Community Space The Lookout The Porch Copy & Print Zone Workout Space | V                          | V                          | V                                | V                              |                                                 |
| Workshop (Max: 3 ppl x 2 groups)*                                                          | <b>✓</b>                   | V                          | V                                | V                              |                                                 |
| The Drawing Room (Max: 8 ppl)*                                                             | 10 hours for<br>Free / mth | 14 hours for<br>Free / mth | 2 hours for<br>Free / mth        | HK\$200 / hr                   | HK\$200 / hr (Members<br>HK\$400 / hr (Non-memb |
| Boardroom (Max: 24 ppl)*                                                                   | 4 hours for<br>Free / mth  | 6 hours for<br>Free / mth  | HK\$500 / hr                     | HK\$500 / hr                   | HK\$500 / hr (Members                           |
| Event Space for Rental in<br>Common Area (Max: 150 ppl)                                    |                            | HK\$4,000/h                | r (Members) and I                | HK\$5,000/hr (Non              |                                                 |
| Amenities                                                                                  |                            |                            |                                  |                                |                                                 |
| Super-fast Secured Wired Internet<br>& WiFi                                                | V                          | V                          | V                                | V                              |                                                 |
| NAS File Storage & Backup & Sharing                                                        | V                          | V                          | V                                | V                              |                                                 |
| "Mitel" IP Phone System                                                                    | V                          | V                          |                                  |                                |                                                 |
| "Framery" Phone Booth x 2                                                                  | V                          | V                          | V                                | V                              |                                                 |
| Finest Safe Storage**                                                                      | V                          | V                          | V                                | V                              | HK\$800 / mth                                   |
| Bike Storage***                                                                            | ~                          | V                          | V                                | ~                              |                                                 |
| Personal Locker x 15                                                                       |                            |                            | V                                | ~                              | HK\$50 / day                                    |
| Mailbox x 36                                                                               |                            |                            | V                                |                                | HK\$300 / mth                                   |
| Receptionist Support                                                                       | V                          | V                          | V                                | V                              |                                                 |
| Room Cleaning Service****                                                                  | V                          | V                          |                                  |                                | HK\$100 / hr                                    |
| "Apple" Spare Desktop / Laptop                                                             | V                          | V                          | V                                | V                              |                                                 |
| Resource Library                                                                           | V                          | V                          | V                                | V                              |                                                 |
| Smart Remote Energy Control System                                                         | V                          | V                          |                                  |                                |                                                 |
| Exercycle x 3                                                                              | V                          | V                          | V                                | V                              |                                                 |
| "Loewe" 46" TV for News Broadcast                                                          | ~                          | V                          | V                                | V                              |                                                 |
| "Xerox" A3 Copier / Fax / Scanner                                                          | V                          | V                          | V                                | V                              | B/W HK\$1 / sheet<br>Color HK\$3 / sheet        |
| Shredder                                                                                   | <b>V</b>                   | V                          | V                                | V                              |                                                 |
| Vending Machine for Beverage &<br>Snacks                                                   | V                          | V                          | V                                | V                              | Paid by Octopus Card                            |
| "Miele" Microwave x 2                                                                      | ✓                          | V                          | V                                | <b>✓</b>                       |                                                 |
| ''Miele'' Desktop Coffee Maker                                                             | <b>✓</b>                   | <b>V</b>                   | V                                | V                              |                                                 |
| "Miele" Refrigerator Space for Lunch<br>Packs****                                          | V                          | V                          | V                                | V                              |                                                 |
| "Elkay" Water Station for Filtered<br>Cold Water                                           | V                          | V                          | V                                | V                              |                                                 |