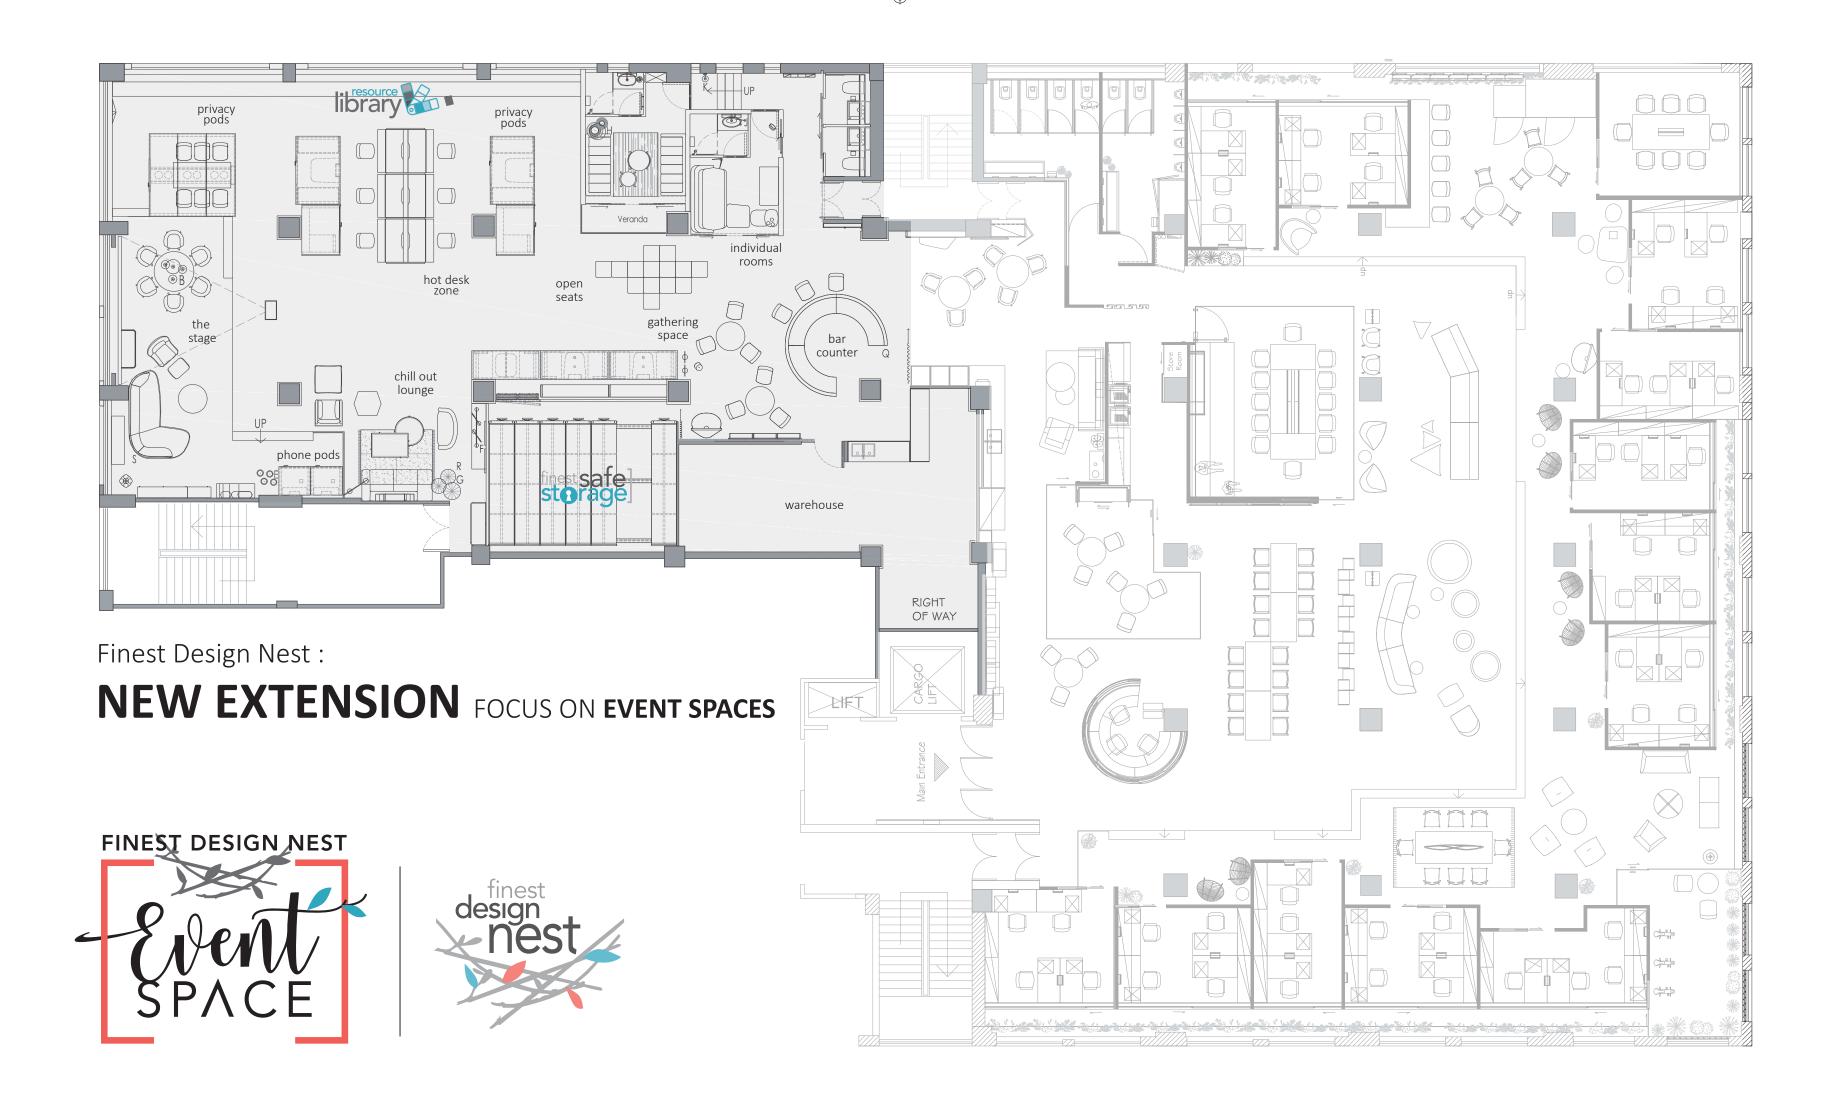

#### Address:

Workshop C 4/F, Wui Wah Factory Building 1035-1037 Yee Kuk West Street Lai Chi Kok, Kowloon Hong Kong

FDN\_01 Floor Plan 1:100 @ A3

|                                                                                            | ROOM ME                    | MBERSHIP                   | OPEN PLAN                        | MEMBERSHIP                     |                                                 |
|--------------------------------------------------------------------------------------------|----------------------------|----------------------------|----------------------------------|--------------------------------|-------------------------------------------------|
| PRICE OPTIONS:                                                                             | Trio<br>Room               | Quad                       | Hot<br>Desk<br>Member            | Area<br>Member                 |                                                 |
| Membership Options                                                                         |                            |                            |                                  |                                | Additional Charge                               |
| Monthly Fee and Additional Charge                                                          | HK\$13,500                 | HK\$18,000                 | HK\$3,500                        | HK\$2,500                      |                                                 |
| Electricity Cost                                                                           | V                          | V                          |                                  |                                | By metre in the room                            |
| Set-up Fee (Non-refundable)                                                                | HK\$1,000                  | HK\$1,000                  | HK\$1,000                        | HK\$1,000                      |                                                 |
| Room Exchange Charge                                                                       | HK\$5,000                  | HK\$5,000                  |                                  |                                |                                                 |
| Membership Period                                                                          | 3 or 6 months              | 3 or 6 months              | 3 or 6 months                    | 3 or 6 months                  |                                                 |
| Security Deposit                                                                           | 2 monthly fee              | 2 monthly fee              | 2 monthly fee                    | 2 monthly fee                  |                                                 |
| Discount Term                                                                              |                            | 10% discou                 | Monthly in<br>unt for 6 consecut | advance.<br>ive monthly fee in | advance.                                        |
| Guest Day Pass / mth                                                                       | 9 / room                   | 12 / room                  | 3 / member                       | 3 / member                     | HK\$200 / guest                                 |
| Accessible Areas (Opening Hour                                                             | s: 9:00 - 22:00 Mo         | onday to Saturda           | y except Public Ho               | olidays)                       |                                                 |
| Private Room                                                                               | V                          | V                          |                                  | , .                            |                                                 |
| Hot Desk Area:  • The Hot Desk  • The Forum  • The Link (Excluding Phone Booths)           |                            |                            | V                                |                                |                                                 |
| Common Area:  Lounge Community Space The Lookout The Porch Copy & Print Zone Workout Space | V                          | V                          | V                                | V                              |                                                 |
| Workshop (Max: 3 ppl x 2 groups)*                                                          | <b>✓</b>                   | V                          | V                                | V                              |                                                 |
| The Drawing Room (Max: 8 ppl)*                                                             | 10 hours for<br>Free / mth | 14 hours for<br>Free / mth | 2 hours for<br>Free / mth        | HK\$200 / hr                   | HK\$200 / hr (Members<br>HK\$400 / hr (Non-memb |
| Boardroom (Max: 24 ppl)*                                                                   | 4 hours for<br>Free / mth  | 6 hours for<br>Free / mth  | HK\$500 / hr                     | HK\$500 / hr                   | HK\$500 / hr (Members                           |
| Event Space for Rental in<br>Common Area (Max: 150 ppl)                                    |                            | HK\$4,000/h                | r (Members) and I                | HK\$5,000/hr (Non              |                                                 |
| Amenities                                                                                  |                            |                            |                                  |                                |                                                 |
| Super-fast Secured Wired Internet<br>& WiFi                                                | V                          | V                          | V                                | V                              |                                                 |
| NAS File Storage & Backup & Sharing                                                        | V                          | V                          | V                                | V                              |                                                 |
| "Mitel" IP Phone System                                                                    | V                          | V                          |                                  |                                |                                                 |
| "Framery" Phone Booth x 2                                                                  | V                          | V                          | V                                | V                              |                                                 |
| Finest Safe Storage**                                                                      | V                          | V                          | V                                | V                              | HK\$800 / mth                                   |
| Bike Storage***                                                                            | ~                          | V                          | V                                | ~                              |                                                 |
| Personal Locker x 15                                                                       |                            |                            | V                                | ~                              | HK\$50 / day                                    |
| Mailbox x 36                                                                               |                            |                            | V                                |                                | HK\$300 / mth                                   |
| Receptionist Support                                                                       | V                          | V                          | V                                | V                              |                                                 |
| Room Cleaning Service****                                                                  | V                          | V                          |                                  |                                | HK\$100 / hr                                    |
| "Apple" Spare Desktop / Laptop                                                             | V                          | V                          | V                                | V                              |                                                 |
| Resource Library                                                                           | V                          | V                          | V                                | V                              |                                                 |
| Smart Remote Energy Control System                                                         | V                          | V                          |                                  |                                |                                                 |
| Exercycle x 3                                                                              | V                          | V                          | V                                | V                              |                                                 |
| "Loewe" 46" TV for News Broadcast                                                          | ~                          | V                          | V                                | V                              |                                                 |
| "Xerox" A3 Copier / Fax / Scanner                                                          | V                          | V                          | V                                | V                              | B/W HK\$1 / sheet<br>Color HK\$3 / sheet        |
| Shredder                                                                                   | <b>V</b>                   | V                          | V                                | V                              |                                                 |
| Vending Machine for Beverage &<br>Snacks                                                   | V                          | V                          | V                                | V                              | Paid by Octopus Card                            |
| "Miele" Microwave x 2                                                                      | ✓                          | V                          | V                                | <b>✓</b>                       |                                                 |
| ''Miele'' Desktop Coffee Maker                                                             | <b>✓</b>                   | <b>V</b>                   | V                                | V                              |                                                 |
| "Miele" Refrigerator Space for Lunch<br>Packs****                                          | V                          | V                          | V                                | V                              |                                                 |
| "Elkay" Water Station for Filtered<br>Cold Water                                           | V                          | V                          | V                                | V                              |                                                 |

#### Room Names / Area

| Ateliere | QUAD | 14.8m <sup>2</sup> |
|----------|------|--------------------|
| Barbet   | QUAD | 13m <sup>2</sup>   |
| Condor   | TRIO | 12.5m <sup>2</sup> |
| Darter   | QUAD | 13m <sup>2</sup>   |
| Egret    | QUAD | 13.8m <sup>2</sup> |
| Falcon   | QUAD | 12.9m <sup>2</sup> |
|          | QUAD |                    |
| Ноорое   | TRIO | 12.2m <sup>2</sup> |
|          | TRIO |                    |
|          | QUAD |                    |
|          | QUAD |                    |
| Lapwing  | TRIO | 12.6m <sup>2</sup> |
|          |      |                    |

# Room Types:

TRIO Room: 12.2m2/-12.6m2/ x 4 QUAD Room: 12.9m2/-14.8m2/ x 8

#### Total Floor Area: 762m<sup>2</sup>

| TRIO + QUAD Rooms  | 157.1m |
|--------------------|--------|
| Common Area        | 538.5m |
| Boardroom          | 29.6m  |
| ☐ The Drawing Room | 17.3m  |
| Workshop           |        |
| Private Area       |        |

# Total Capacity 130 PPL

| TRIO Room Member | 12 | PPL |
|------------------|----|-----|
| QUAD Room Member |    |     |
| HOT DESK Member  | 35 | PPL |
| AREA Member      | 48 | PPL |
| Receptionist     | 2  | PPI |