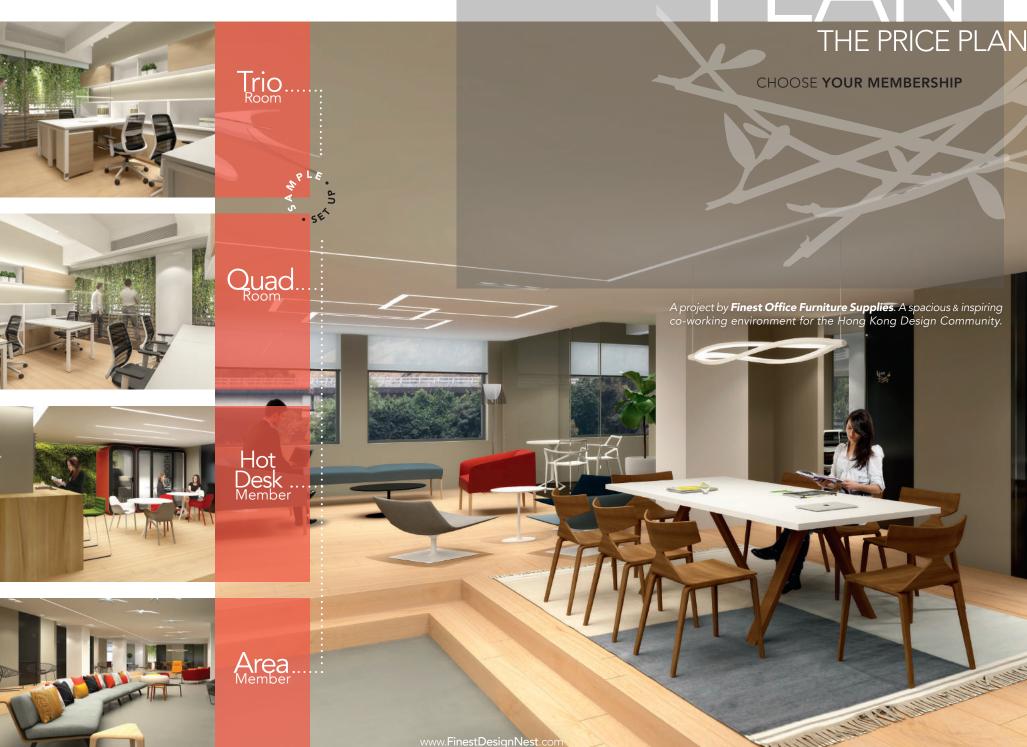

# OUR PLAN YOUR MEMBERSHIP OPTIONS

There are two ROOM membership options and two OPEN PLAN membership options.

You will see on the Price Options (inside page) what areas and facilities are available to each type of membership.